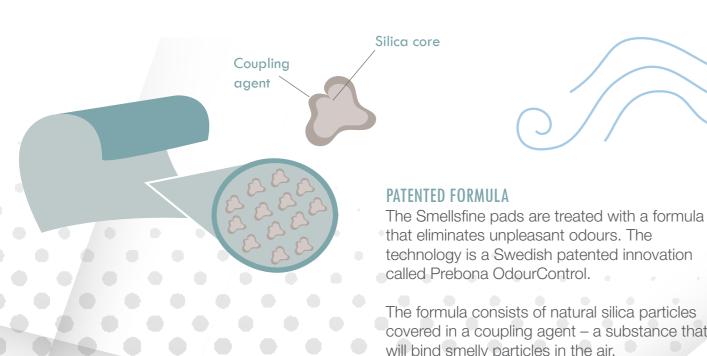

### HOW DOES IT WORK?

#### **BINDS THE SMELLY PARTICLES**

Odour particles release from a smelly origin, such as a sweaty sock. When they get in in contact with the pads, the coupling agent will bind the particles to the silica.

#### NEUTRALIZED

The smelly particles is neutralized in a catalytic process. It means that the articles are detroyed and turned into non-smelly particles.

### CONTINOUS

The process is continious and the pads are never saturated or "full". The pads can be washed if dirty or dusty without loosing capacity.