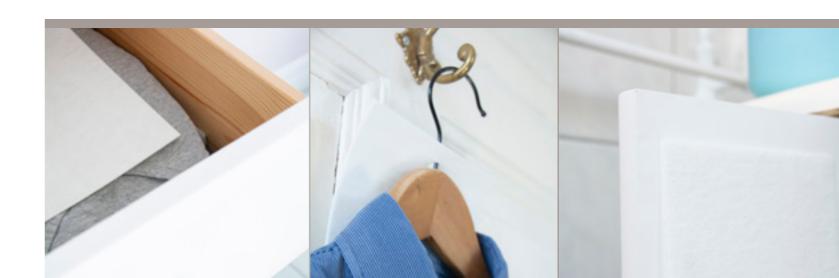

## NO MORE UNPLEASANT ODOURS Neutralizing bad smells

Place / hang / attach pad in a space with bad smell. You can place it on top of a cupboard, in drawers, hang them on hangers or attach them behind doors.